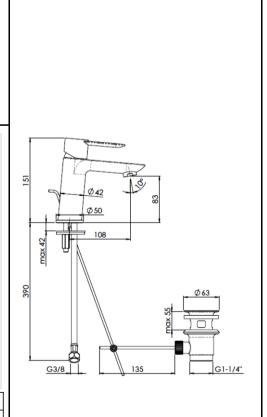

## SANITARY WARE SPECIFICATION SHEET

| Item Descriptions                                                                                                                                                                                                                                                                                                                                                                                                                                                                                                                                                                                                                                                                                                                                                                                                                                                                                                                                                                                                                                                                                                                                                                                                                                                                                                                                                                                                                                                                                                                                                                                                                                                                                                                                                                                                                                                                                                                                                                                                                                                                                                              | Nobili (Italy) "SANDS" Single lever basin mixer, |  |  |  |
|--------------------------------------------------------------------------------------------------------------------------------------------------------------------------------------------------------------------------------------------------------------------------------------------------------------------------------------------------------------------------------------------------------------------------------------------------------------------------------------------------------------------------------------------------------------------------------------------------------------------------------------------------------------------------------------------------------------------------------------------------------------------------------------------------------------------------------------------------------------------------------------------------------------------------------------------------------------------------------------------------------------------------------------------------------------------------------------------------------------------------------------------------------------------------------------------------------------------------------------------------------------------------------------------------------------------------------------------------------------------------------------------------------------------------------------------------------------------------------------------------------------------------------------------------------------------------------------------------------------------------------------------------------------------------------------------------------------------------------------------------------------------------------------------------------------------------------------------------------------------------------------------------------------------------------------------------------------------------------------------------------------------------------------------------------------------------------------------------------------------------------|--------------------------------------------------|--|--|--|
| _                                                                                                                                                                                                                                                                                                                                                                                                                                                                                                                                                                                                                                                                                                                                                                                                                                                                                                                                                                                                                                                                                                                                                                                                                                                                                                                                                                                                                                                                                                                                                                                                                                                                                                                                                                                                                                                                                                                                                                                                                                                                                                                              | anti-limestone aerator M24 x 1, waste 1-1/4", Ø  |  |  |  |
|                                                                                                                                                                                                                                                                                                                                                                                                                                                                                                                                                                                                                                                                                                                                                                                                                                                                                                                                                                                                                                                                                                                                                                                                                                                                                                                                                                                                                                                                                                                                                                                                                                                                                                                                                                                                                                                                                                                                                                                                                                                                                                                                | 3/8" stainless steel flexible hoses; nominated   |  |  |  |
|                                                                                                                                                                                                                                                                                                                                                                                                                                                                                                                                                                                                                                                                                                                                                                                                                                                                                                                                                                                                                                                                                                                                                                                                                                                                                                                                                                                                                                                                                                                                                                                                                                                                                                                                                                                                                                                                                                                                                                                                                                                                                                                                | flow rate 4.7 L/min in WELS Grade 1;             |  |  |  |
|                                                                                                                                                                                                                                                                                                                                                                                                                                                                                                                                                                                                                                                                                                                                                                                                                                                                                                                                                                                                                                                                                                                                                                                                                                                                                                                                                                                                                                                                                                                                                                                                                                                                                                                                                                                                                                                                                                                                                                                                                                                                                                                                | Registration No. TM 18-0192                      |  |  |  |
| Standard                                                                                                                                                                                                                                                                                                                                                                                                                                                                                                                                                                                                                                                                                                                                                                                                                                                                                                                                                                                                                                                                                                                                                                                                                                                                                                                                                                                                                                                                                                                                                                                                                                                                                                                                                                                                                                                                                                                                                                                                                                                                                                                       | QAVR (Italy)                                     |  |  |  |
| Dimensions                                                                                                                                                                                                                                                                                                                                                                                                                                                                                                                                                                                                                                                                                                                                                                                                                                                                                                                                                                                                                                                                                                                                                                                                                                                                                                                                                                                                                                                                                                                                                                                                                                                                                                                                                                                                                                                                                                                                                                                                                                                                                                                     | L108 x W50 x H151mm                              |  |  |  |
| Model                                                                                                                                                                                                                                                                                                                                                                                                                                                                                                                                                                                                                                                                                                                                                                                                                                                                                                                                                                                                                                                                                                                                                                                                                                                                                                                                                                                                                                                                                                                                                                                                                                                                                                                                                                                                                                                                                                                                                                                                                                                                                                                          | SAE99118/1 CR (Mixer)                            |  |  |  |
|                                                                                                                                                                                                                                                                                                                                                                                                                                                                                                                                                                                                                                                                                                                                                                                                                                                                                                                                                                                                                                                                                                                                                                                                                                                                                                                                                                                                                                                                                                                                                                                                                                                                                                                                                                                                                                                                                                                                                                                                                                                                                                                                | 40.2051.00001 (Aerator)                          |  |  |  |
| Finish                                                                                                                                                                                                                                                                                                                                                                                                                                                                                                                                                                                                                                                                                                                                                                                                                                                                                                                                                                                                                                                                                                                                                                                                                                                                                                                                                                                                                                                                                                                                                                                                                                                                                                                                                                                                                                                                                                                                                                                                                                                                                                                         | Chrome Plated Brass                              |  |  |  |
| Manufacturer                                                                                                                                                                                                                                                                                                                                                                                                                                                                                                                                                                                                                                                                                                                                                                                                                                                                                                                                                                                                                                                                                                                                                                                                                                                                                                                                                                                                                                                                                                                                                                                                                                                                                                                                                                                                                                                                                                                                                                                                                                                                                                                   | Nobili (Italy)                                   |  |  |  |
| Source                                                                                                                                                                                                                                                                                                                                                                                                                                                                                                                                                                                                                                                                                                                                                                                                                                                                                                                                                                                                                                                                                                                                                                                                                                                                                                                                                                                                                                                                                                                                                                                                                                                                                                                                                                                                                                                                                                                                                                                                                                                                                                                         | Acme Sanitary Ware Co. Ltd                       |  |  |  |
|                                                                                                                                                                                                                                                                                                                                                                                                                                                                                                                                                                                                                                                                                                                                                                                                                                                                                                                                                                                                                                                                                                                                                                                                                                                                                                                                                                                                                                                                                                                                                                                                                                                                                                                                                                                                                                                                                                                                                                                                                                                                                                                                | Mr. Eric Wong/ Mr. Don Yuen                      |  |  |  |
| Contact Tel/Fax                                                                                                                                                                                                                                                                                                                                                                                                                                                                                                                                                                                                                                                                                                                                                                                                                                                                                                                                                                                                                                                                                                                                                                                                                                                                                                                                                                                                                                                                                                                                                                                                                                                                                                                                                                                                                                                                                                                                                                                                                                                                                                                | (852) 2388-7171 / (852) 2710-8012                |  |  |  |
| E-mail                                                                                                                                                                                                                                                                                                                                                                                                                                                                                                                                                                                                                                                                                                                                                                                                                                                                                                                                                                                                                                                                                                                                                                                                                                                                                                                                                                                                                                                                                                                                                                                                                                                                                                                                                                                                                                                                                                                                                                                                                                                                                                                         | acme@acmesanitary.com.hk                         |  |  |  |
| Website                                                                                                                                                                                                                                                                                                                                                                                                                                                                                                                                                                                                                                                                                                                                                                                                                                                                                                                                                                                                                                                                                                                                                                                                                                                                                                                                                                                                                                                                                                                                                                                                                                                                                                                                                                                                                                                                                                                                                                                                                                                                                                                        | www.acmesanitary.com.hk                          |  |  |  |
|                                                                                                                                                                                                                                                                                                                                                                                                                                                                                                                                                                                                                                                                                                                                                                                                                                                                                                                                                                                                                                                                                                                                                                                                                                                                                                                                                                                                                                                                                                                                                                                                                                                                                                                                                                                                                                                                                                                                                                                                                                                                                                                                |                                                  |  |  |  |
| 6.00                                                                                                                                                                                                                                                                                                                                                                                                                                                                                                                                                                                                                                                                                                                                                                                                                                                                                                                                                                                                                                                                                                                                                                                                                                                                                                                                                                                                                                                                                                                                                                                                                                                                                                                                                                                                                                                                                                                                                                                                                                                                                                                           |                                                  |  |  |  |
| 5.00                                                                                                                                                                                                                                                                                                                                                                                                                                                                                                                                                                                                                                                                                                                                                                                                                                                                                                                                                                                                                                                                                                                                                                                                                                                                                                                                                                                                                                                                                                                                                                                                                                                                                                                                                                                                                                                                                                                                                                                                                                                                                                                           |                                                  |  |  |  |
| _ /                                                                                                                                                                                                                                                                                                                                                                                                                                                                                                                                                                                                                                                                                                                                                                                                                                                                                                                                                                                                                                                                                                                                                                                                                                                                                                                                                                                                                                                                                                                                                                                                                                                                                                                                                                                                                                                                                                                                                                                                                                                                                                                            |                                                  |  |  |  |
| (in the second s |                                                  |  |  |  |
|                                                                                                                                                                                                                                                                                                                                                                                                                                                                                                                                                                                                                                                                                                                                                                                                                                                                                                                                                                                                                                                                                                                                                                                                                                                                                                                                                                                                                                                                                                                                                                                                                                                                                                                                                                                                                                                                                                                                                                                                                                                                                                                                |                                                  |  |  |  |